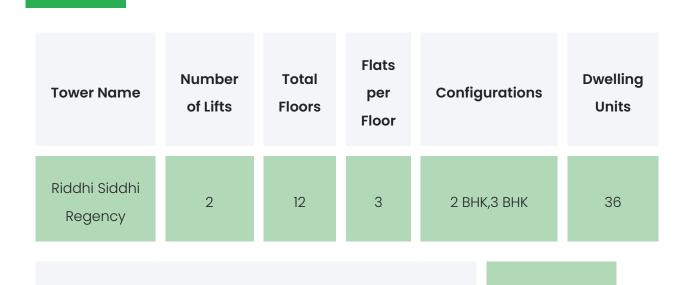

| 1                          |

RIDDHI SIDDHI REGENCY

## **BUILDER & CONSULTANTS**

| Project Funded By | Architect | Civil Contractor |
|-------------------|-----------|------------------|
| NA                | NA        | NA               |

RIDDHI SIDDHI REGENCY

## PROJECT & AMENITIES

| Time Line                        | Size      | Typography  |
|----------------------------------|-----------|-------------|
| Completed on 31st December, 2019 | 1100 Sqmt | 2 BHK,3 BHK |

#### **Project Amenities**

| Sports | NA |
|--------|----|
|--------|----|

| Leisure                | NA                |
|------------------------|-------------------|
| Business & Hospitality | NA                |
| Eco Friendly Features  | Waste Segregation |

RIDDHI SIDDHI REGENCY

### **BUILDING LAYOUT**



lst

#### Services & Safety

• **Security :** Maintenance Staff,Security System / CCTV,Security Staff,Earthquake Resistant Design

First Habitable Floor

- Fire Safety: NA
- **Sanitation:** The surrounding area is clean. No presence of nalas /slums /gutters /sewers
- Vertical Transportation: High Speed Elevators

RIDDHI SIDDHI REGENCY

## FLAT INTERIORS

| Configuration           | RERA Carpet Range     |  |
|-------------------------|-----------------------|--|
| 2 BHK                   | 440 - 489 sqft        |  |
| 3 BHK                   | 544 - 594 sqft        |  |
|                         |                       |  |
| Floor To Ceiling Height | Between 9 and 10 feet |  |
| Views Available         | Road View / No View   |  |

| Flooring                     | Vitrified Tiles